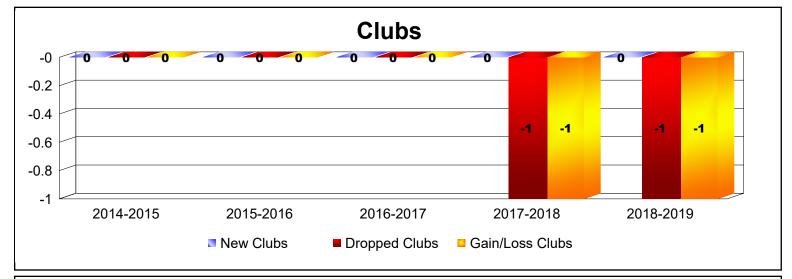

District 3 NW As of June 2019 Cumulative

| Year      | New<br>Clubs | Dropped<br>Clubs | Gain/<br>Loss<br>Clubs | New<br>Members | Charter<br>Members | Reinstate<br>Members | Transfer<br>Members | Total<br>Member<br>Added | Total<br>Members<br>Dropped | Gain/<br>Loss<br>Members |
|-----------|--------------|------------------|------------------------|----------------|--------------------|----------------------|---------------------|--------------------------|-----------------------------|--------------------------|
| 2014-2015 | 0            | 0                | 0                      | 123            | 0                  | 6                    | 2                   | 131                      | -150                        | -19                      |
| 2015-2016 | 0            | 0                | 0                      | 113            | 0                  | 7                    | 1                   | 121                      | -128                        | -7                       |
| 2016-2017 | 0            | 0                | 0                      | 137            | 1                  | 4                    | 6                   | 148                      | -167                        | -19                      |
| 2017-2018 | 0            | -1               | -1                     | 101            | 0                  | 11                   | 11                  | 123                      | -195                        | -72                      |
| 2018-2019 | 0            | -1               | -1                     | 95             | 0                  | 3                    | 2                   | 100                      | -157                        | -57                      |
| Average   | 0            | 0                | 0                      | 114            | 0                  | 6                    | 4                   | 125                      | -159                        | -35                      |