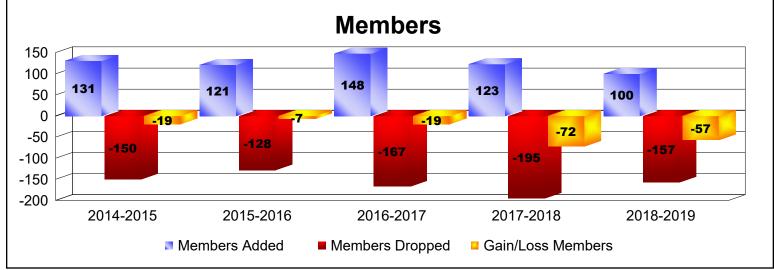

District 3 NW As of June 2019 Cumulative

| Year      | New<br>Clubs | Dropped<br>Clubs | Gain/<br>Loss<br>Clubs | New<br>Members | Charter<br>Members | Reinstate<br>Members | Transfer<br>Members | Total<br>Member<br>Added | Total<br>Members<br>Dropped | Gain/<br>Loss<br>Members |
|-----------|--------------|------------------|------------------------|----------------|--------------------|----------------------|---------------------|--------------------------|-----------------------------|--------------------------|
| 2014-2015 | 0            | 0                | 0                      | 123            | 0                  | 6                    | 2                   | 131                      | -150                        | -19                      |
| 2015-2016 | 0            | 0                | 0                      | 113            | 0                  | 7                    | 1                   | 121                      | -128                        | -7                       |
| 2016-2017 | 0            | 0                | 0                      | 137            | 1                  | 4                    | 6                   | 148                      | -167                        | -19                      |
| 2017-2018 | 0            | -1               | -1                     | 101            | 0                  | 11                   | 11                  | 123                      | -195                        | -72                      |
| 2018-2019 | 0            | -1               | -1                     | 95             | 0                  | 3                    | 2                   | 100                      | -157                        | -57                      |
| Average   | 0            | 0                | 0                      | 114            | 0                  | 6                    | 4                   | 125                      | -159                        | -35                      |